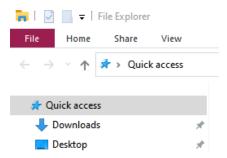

Now, go to your computer and locate your file program under the download folder. For PC users, your files will be saved under the download folder. For Mac users, you may be asked to save your file to the desktop.

For PC Users: If you click under the My PC icon from your desktop. Now, look on the left side of the navigation and locate the download folder. It will be listed under Quick Access area or My PC area.