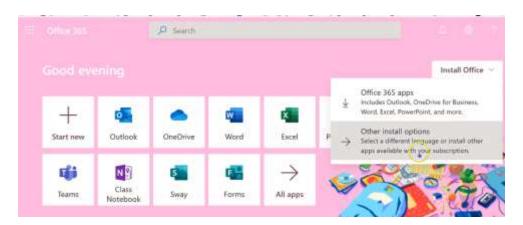

Next, click on the drop-down option and select the Other Install options to install the program to your computer. (The first option will only give you links to the apps and you will be required to be connected to the Internet to use the apps.) Therefore, you are better off selecting the second option.