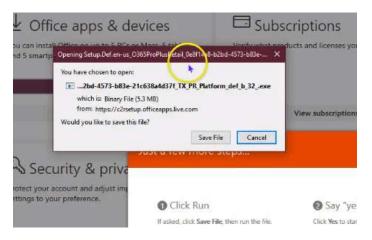

Now, a new dialog box will appear where you are required to click on the Save File button. You must know that the file will be automatically saved on your download folder located in your

computer unless you have changed the preference to download your programs to another location.