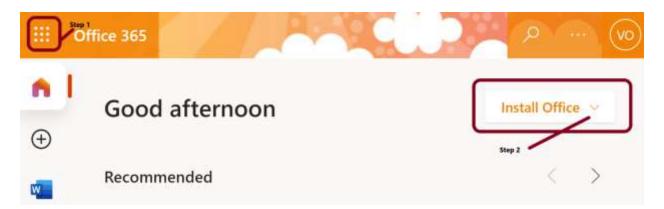

## Downloading Office 365 to Your Personal Computer

You need to log in to your LAVC email account. Once you get to your email, click on the App Launcher

You will see the list of apps on the left side of the window, and you will see a button called Install Office on the right of your window. Now, click on the Install Office arrow